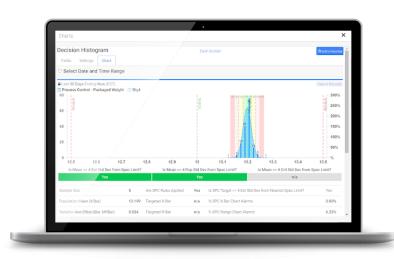

#### SPC SOFTWARE Includes

PROCESS CONTROL CHARTING

SHIFT, LINE, BATCH, & LOT RECORDS

QUANTITATIVE DATA CAPTURE & ANALYSIS

CUSTOMIZABLE CONTROL LIMIT SPECIFICATION