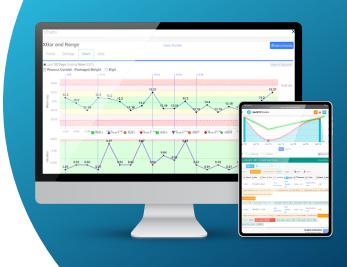

## Power Quality & Production With Real-Time Analytics

SPC Software maximizes productivity and minimizes costs with real-time data visibility across the plant. SafetyChain automates quantitative data collection and leverages quality tools like control charts to enable real-time process monitoring, empowering operators to step in and address issues before costly non-conformances occur.

## Improve Conformance & Increase Yield

Improve yields by tightening control and specification limits to reduce giveaway, scrap, and rework. Set customized specification ranges and receive automated alerts any time processes exceed acceptable thresholds. Ensure compliance with regulatory, industry, and customer requirements by setting control and specification limits and tracking production in real-time. Preempt nonconformances and receive instant notifications of deviations. Plus, observe trends over time to maintain consistency, efficiency, and quality output during every shift.

#### **Reduce Waste & Increase Efficiency**

Use real-time SPC data to reveal bottlenecks, manage behaviors, and discover solutions for production problems. Identify and remediate problems before they exceed specification thresholds by using run rules and configurable control limits to stop nonconformance before it starts. Address issues immediately and uncover their root causes to reduce waste, rework, and returns, while also improving on-time shipments to continuously delight your customers.